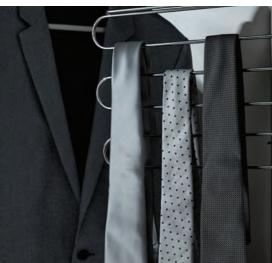

### TIE & BELT RACK

- Great storage for ties and belts
- Pull out/extendable tie rack
- Holds 20 items
- Aluminium Silver body with black hooks

### **MOUNTED SHOE RACK**

- Can suit a variety of space sizes due to adjustability of the mounting frame
- Can be mounted on the back of wardrobe doors or in hanging space
- Great for shoes with a heel
- Not recommended for flat shoes
- Finish: Chrome