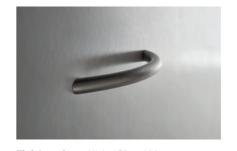

### TAILORED

The Tailored series centres around adding a touch of flair to sensible functionality. Balancing bold style with lasting durability, the overall aesthetic of the Tailored handle collection is built to stand the test of time.

Finish option: Matte - Brushed Size options: 140mm, 300mm

Finish options: Chrome-Plated Polished; Nickel-Plated Prushed Size options: 217mm, 345mm

Finish options: Chrome-Plated Polished; Nickel-Plated Brushed Size option: 201mm

Finish options: Chrome-Plated Polished; Chrome-Plated Matte Size option: 76mm

Finish options: Chrome-Plated Polished; Nickel-Plated Brushed Size options: 146mm, 210mm