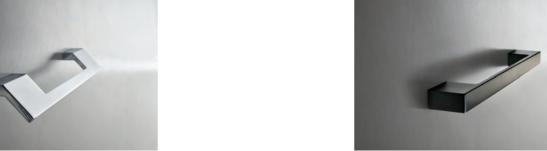

### COUTURE

The Couture series is architectural quality hardware of the highest specifications. Quality is paramount, with only the most sought after finishes and materials used.

Finish options: White Matte handle with Chrome-Plated Polished base; White Matte handle with Nickel-Plated Brushed base Size option: 202mm

Finish options: Black Matte handle with Chrome-Plated Polished base; Black Matte handle with Nickel-Plated Brushed base Size option: 202mm

Finish options: Chrome-Plated Polished; Nickel-Plated Brushed Size options: 220mm, 340mm

Finish option: Black Matte

Finish option: Copper Size option: 170mm

Finish option: Black Matte

Size option: 35mm

Finish options: Chrome-Plated Polished; Black Matte Size option: 220mm

Finish options: Lead, Copper Size option: 216mm