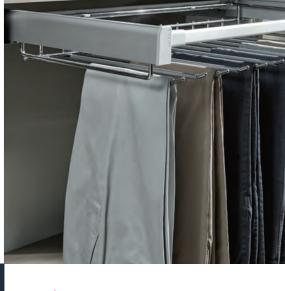

### TROUSER RACK

- Perfect for keeping all your pants, trousers or jeans neatly organised
- Pull out rack for easy access

### TROUSER RACK

- Keep your pants, trousers or jeans neatly organised
- · Pull out rack for easy access
- Soft close
- Finish: Chrome & Silver