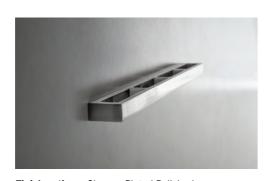

Finish options: Chrome-Plated Polished; Finish options: Chrome-Plated Polished; Stainless Steel Coloured Nickel-Plated Brushed Size options: 174mm, 334mm Size options: 104mm, 263mm

Finish options: Antique Tin; Copper Size option: 170mm

Finish option: Black Matte

Finish option: Copper Size option: 170mm

Finish option: Black Matte

Size option: 35mm

Finish options: Chrome-Plated Polished; Black Matte Size option: 220mm

Finish options: Lead, Copper Size option: 216mm