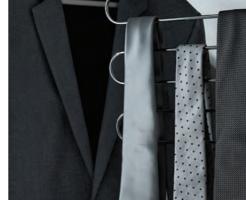

### TIE & BELT RACK

- Great storage for ties and belts
- Pull out/extendable tie rack
- Holds 20 items
- Aluminium Silver body with black hooks

### **MOUNTED SHOE RACK**

- Can suit a variety of space sizes due to adjustability of the mounting frame
- Can be mounted on the back of wardrobe doors or in hanging space
- Great for shoes with a heel
- Not recommended for flat shoes
- Finish: Chrome