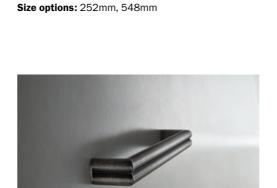

Finish option: Matte - Brushed Size options: 140mm, 300mm

Finish options: Chrome-Plated Polished; Nickel-Plated Prushed Size options: 217mm, 345mm

Finish options: Chrome-Plated Polished; Nickel-Plated Brushed Size option: 201mm

Finish options: Chrome-Plated Polished; Chrome-Plated Matte Size option: 76mm

Finish options: Chrome-Plated Polished; Nickel-Plated Brushed Size options: 146mm, 210mm