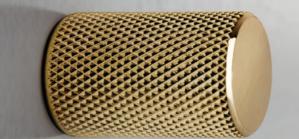

### COUTURE

The Couture series is architectural quality hardware of the highest specifications. Quality is paramount, with only the most sought after finishes and materials used.

Finish options: White Matte handle with Chrome-Plated Polished base; White Matte handle with Nickel-Plated Brushed base Size option: 202mm

Finish options: Black Matte handle with Chrome-Plated Polished base; Black Matte handle with Nickel-Plated Brushed base Size option: 202mm

Finish options: Chrome-Plated Polished; Nickel-Plated Brushed Size options: 220mm, 340mm

Finish options: Chrome-Plated Polished; Finish options: Chrome-Plated Polished; Stainless Steel Coloured Nickel-Plated Brushed Size options: 174mm, 334mm Size options: 104mm, 263mm

Finish options: Antique Tin; Copper Size option: 170mm

Finish option: Black Matte

Finish option: Copper Size option: 170mm

Finish option: Black Matte

Size option: 35mm

Finish options: Chrome-Plated Polished; Black Matte Size option: 220mm

Finish options: Lead, Copper Size option: 216mm

Finish option: Brushed Brass Size option: 17mm

Finish option: Gold Matte Size option: 160mm