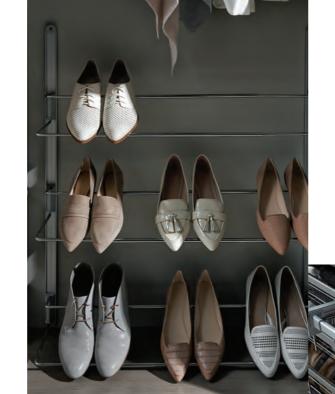

### SHOE RACK

- Ideal storage solution for your shoes
- Display your collection
- Pull out rack for easy access

### **SHOE RACK**

- Ideal storage solution for your shoes
- Display your collection
- · Pull out rack for easy access
- Soft close
- Finish: Chrome & Silver

- Hang up your outfit whilst you're getting ready or in preparation for an early start the next day
- Two hook design options available
- A range of finishes available to complement other Galleria hardware

### **SHOE SHELVES**

- Custom build your own shoe display to fit seamlessly into your wardrobe
- Perfect for the ultimate shoe enthusiast