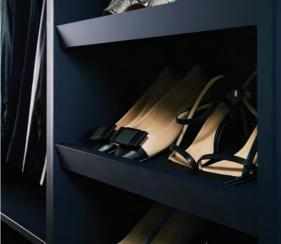

### SHOE RACK

- Ideal storage solution for your shoes
- Display your collection
- Pull out rack for easy access

### **SHOE RACK**

- Ideal storage solution for your shoes
- Display your collection
- · Pull out rack for easy access
- Soft close
- Finish: Chrome & Silver

- Hang up your outfit whilst you're getting ready or in preparation for an early start the next day
- Two hook design options available
- A range of finishes available to complement other Galleria hardware

### **SHOE SHELVES**

- Custom build your own shoe display to fit seamlessly into your wardrobe
- Perfect for the ultimate shoe enthusiast