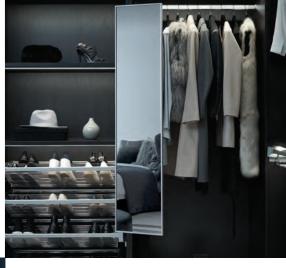

- Full-length pull out and pivot mirror
- Hides away nicely in your hanging space when not in use

### **LED STRIP LIGHTING**

- Light up your wardrobe with HAFELE's LOOX LED strip lighting
- Perfect if you have a dark space with minimal natural light, or even just illuminate key spaces to highlight your shoe, handbag or clothing collections
- Make your Galleria shine with beauty and functionality with a personalised lighting plan