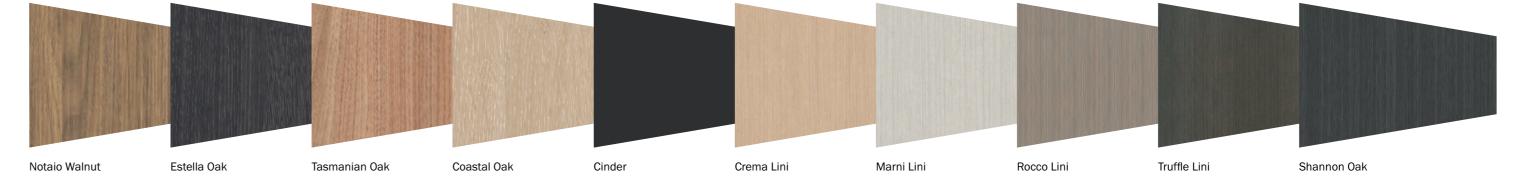

### FINISH COLLECTION

### The Galleria colour and finish palette is based on current and emerging worldwide trends

Whether you're after a classic woodgrain look or an eye-catching contemporary matte finish, we have the finish to suit your needs.

### **ESSENTIALS**

The Essentials finish is a highly durable 16mm whiteboard with 1mm edging, perfect for everyday use.

Wardrobe White

### TAILORED

The Tailored series of colours and finishes uses 16mm matte colour, premium timber print and embossed woodgrain board to allow you to express your own personality and style. It also comes with 1mm edging and colour matched screw caps for that extra touch.

### COUTURE

The Couture series is all about making a statement. Constructed from 18mm top-of-the-line decorative panels with two board options. Couture offers sophistication beyond compare. Design your wardrobe of luxury and choose from the Ravine natural touch woodgrain surface or Venette finger printless matte board.