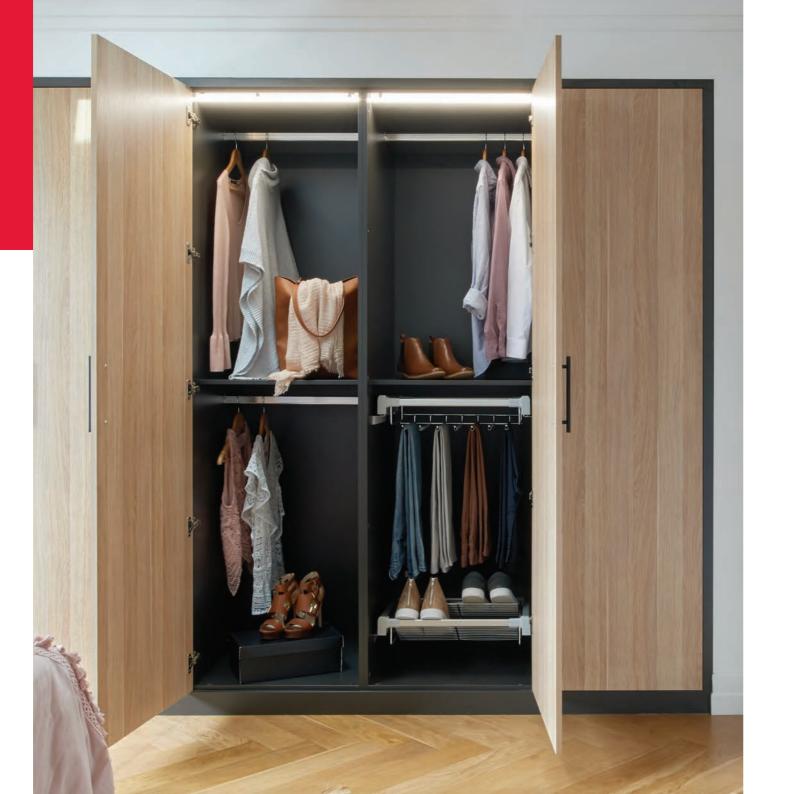

### ESSENTIALS

The Essentials Collection is the foundation of the Galleria and the perfect point to build from. Fashioned with the practicality of everyday living in mind, the Essentials Collection comes with a traditional range of handles, all-white board colours and accessories that are perfectly suited to match both traditional and contemporary mainstream design.

### **ESSENTIALS**

The Essentials finish is a highly durable 16mm whiteboard with 1mm edging, perfect for everyday use.

Wardrobe White

### ESSENTIALS

The timeless appeal and charm of the Essentials series is achieved by using unquestionably classic design. Evoking feelings of familiarity and comfort, the ethos of Essentials is to remain simple, yet stylish.