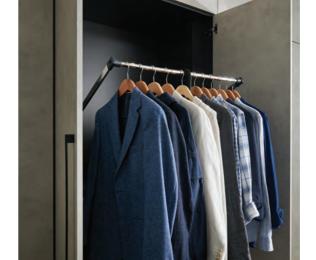

### **BLACK HANGING RAIL**

- Make a statement with a sleek black hanging rod
- Alternate colour option to the Essentials (white) and Tailored (Satin Chrome) rod