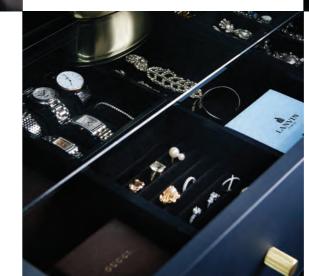

### **JEWELLERY TRAYS**

- Give your fine pieces of jewellery the home they deserve
- Jewellery trays are lined with high quality, soft black felt and features stackable inserts for extra storage