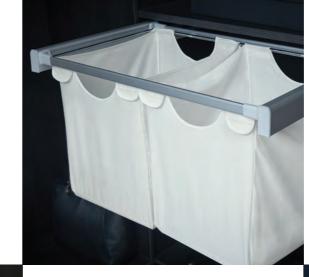

- Helps sort and organise your laundry
- Features a removable and washable linen hamper bag
- Pull out rack for easy access

- Helps sort and organise your laundry
- Features a removable and washable linen hamper bag
- Single and double hamper bag options
- Pull out rack for easy access
- Soft close
- Finish: Chrome & Silver

### BASKETS

• Ideal storage solution for larger bulkier clothing items (such as knits or jeans) or for use as storage baskets in kids/ teenager rooms, spare rooms or office

- wardrobe doors or in hanging space