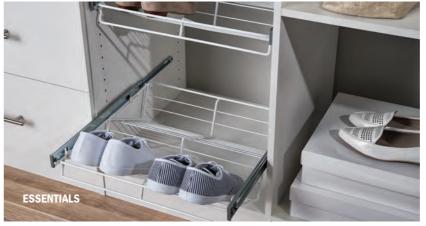

### ACCESSORIES **ESSENTIALS**

If you're building traditional robes using the Essentials colour and handles, then it's a simple choice as to where to source your accessories

Both durable and long lasting, Essentials accessories are built to withstand the rigours of everyday use while retaining their classic appeal.

- A range of everyday practical white accessories from HAFELE
- Perfect starting point for wardrobe organisation
- Perfect match for the white Essentials robe
- All the basic elements and fittings in an Essentials wardrobe are white
- This includes hanging rods, shelf supports, brackets and other fixings

### SHOE RACK

- Ideal storage solution for your shoes
- Display your collection
- Pull out rack for easy access