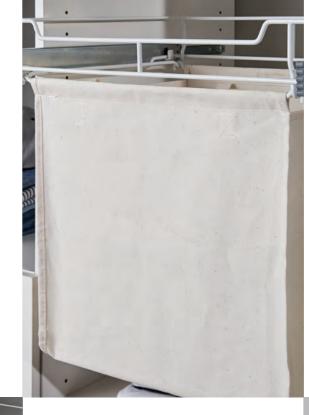

- Helps sort and organise your laundry
- Features a removable and washable linen hamper bag
- Pull out rack for easy access

- Helps sort and organise your laundry
- Features a removable and washable linen hamper bag
- Single and double hamper bag options
- Pull out rack for easy access
- Soft close
- Finish: Chrome & Silver