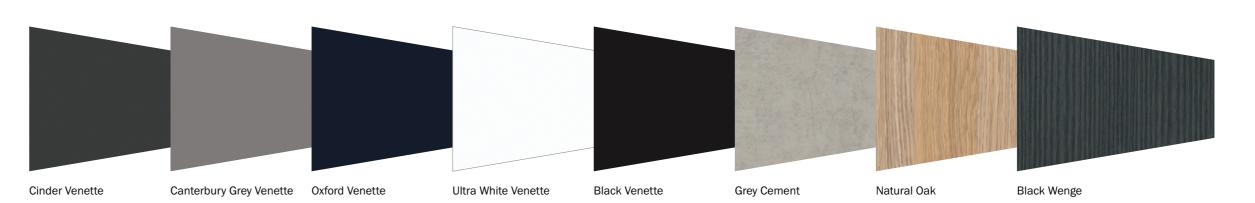

### FINISH COLLECTION

### The Galleria colour and finish palette is based on current and emerging worldwide trends

Whether you're after a classic woodgrain look or an eye-catching contemporary matte finish, we have the finish to suit your needs.

### **ESSENTIALS**

The Essentials finish is a highly durable 16mm whiteboard with 1mm edging, perfect for everyday use.

Wardrobe White

### TAILORED

The Tailored series of colours and finishes uses 16mm matte colour, premium timber print and embossed woodgrain board to allow you to express your own personality and style. It also comes with 1mm edging and colour matched screw caps for that extra touch.

### COUTURE

The Couture series is all about making a statement. Constructed from 18mm top-of-the-line decorative panels with two board options. Couture offers sophistication beyond compare. Design your wardrobe of luxury and choose from the Ravine natural touch woodgrain surface or Venette finger printless matte board.

All attempts have been made to match colours throughout the printing process, please refer colour chip swatches and samples in a Regency Display Centre.