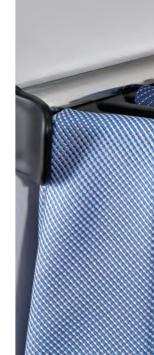

### TIE & BELT RACK

- Great storage for ties and belts
- Pull out/extendable tie rack
- Holds 20 items
- Aluminium Silver body with black hooks

### **SHOE RACK**

- Ideal storage solution for your shoes
- Display your collection
- · Pull out rack for easy access
- Soft close
- Finish: Chrome & Silver

- Hang up your outfit whilst you're getting ready or in preparation for an early start the next day
- Two hook design options available
- A range of finishes available to complement other Galleria hardware