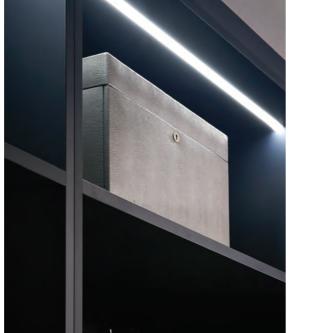

### **LED STRIP LIGHTING**

- Light up your wardrobe with HAFELE's LOOX LED strip lighting
- Perfect if you have a dark space with minimal natural light, or even just illuminate key spaces to highlight your shoe, handbag or clothing collections
- Make your Galleria shine with beauty and functionality with a personalised lighting plan