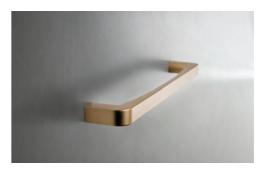

Finish option: Brushed Brass Size option: 17mm

Finish option: Gold Matte Size option: 160mm