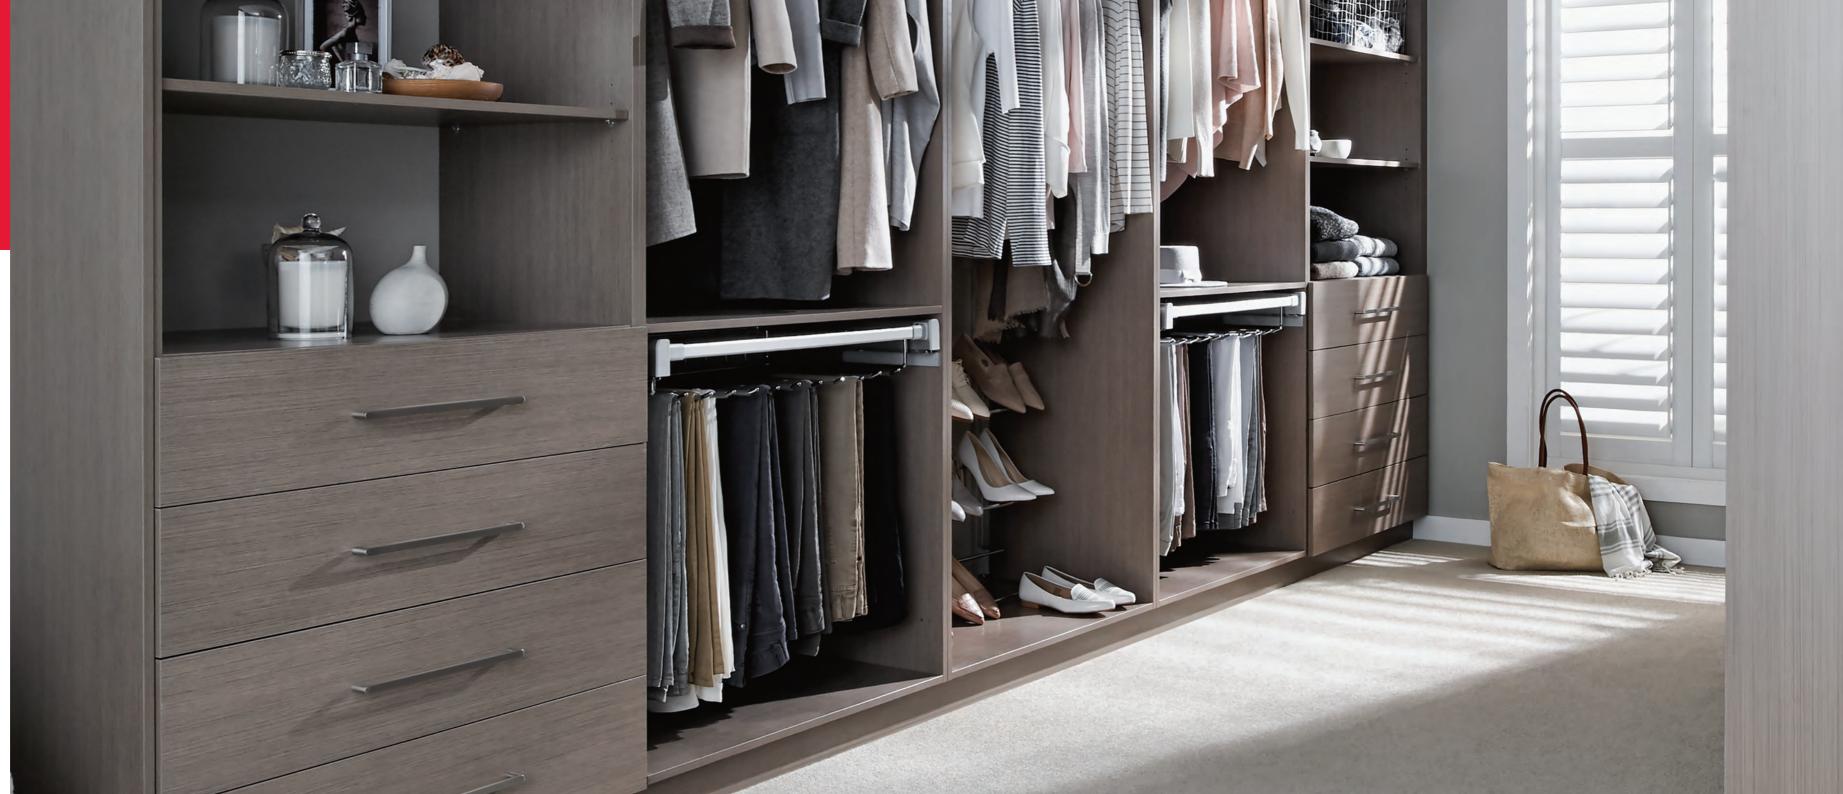

### DRAWERS

## With flawless German engineering and design, these drawers are made for wardrobes that deserve to be pampered

Enjoy the functionality of the HAFELE Alto Slim Drawer system with impeccably smooth and quiet soft-close operation and customise your drawers to suit your unique space. It's safe to say you may have never used a drawer quite like a Regency drawer.

- Basic drawer comes standard with premium soft close functionality
- If you prefer the minimal look, choose from one of two handle-less options:
  - Finger pull drawer front
  - Push to open
- Powder-coated double walled drawers with premium runners
- Choose from our shallow, deep or wide style drawer options
- A choice of drawer side colours: White & Anthracite to provide style in your robe or complement your colour scheme