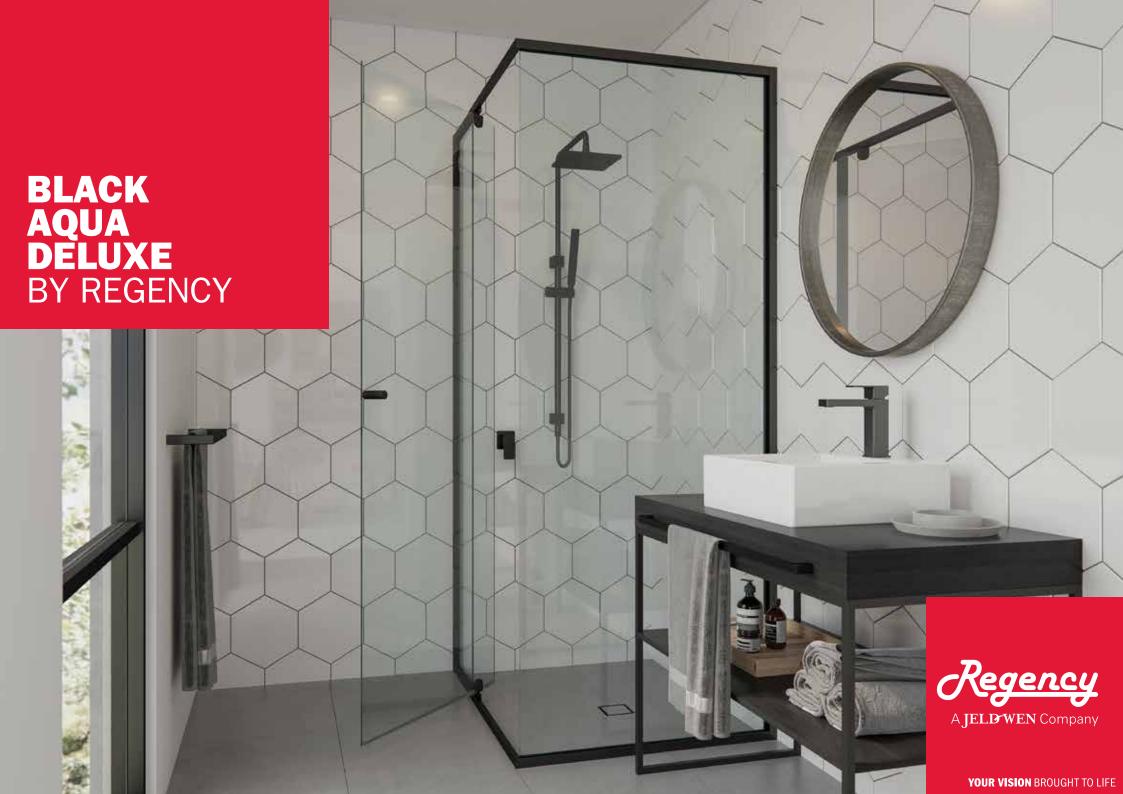

## A NEW CLASS OF STYLE AND SOPHISTICATION

The Aqua Deluxe, already one of Australia's most stylish semi-frameless showerscreens, is now available in a contemporary sleek matte black finish.

Featuring a frameless door combined with our unique slim perimeter frame with no hidden corners or visible screws or rivets, the Aqua Deluxe has impeccably clean lines. And with innovative inline and overlapping door designs that minimise water leakage, the long term aesthetic appeal and reliable operation of an Aqua Deluxe is guaranteed.

- · Sleek matte black finish
- Frameless door for a clean look
- Easy to clean and maintain
- Inline or overlapping door designs available
- Guaranteed to provide years of reliable use
- Slimline round matte black door hardware