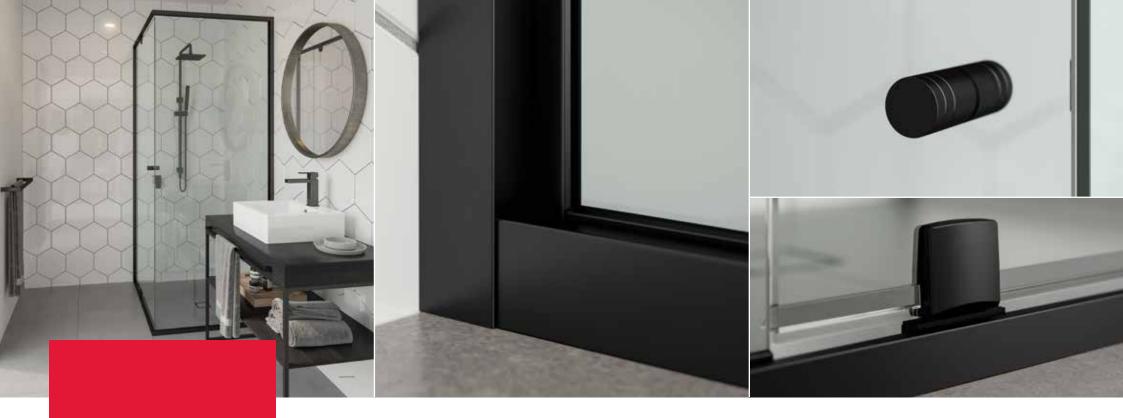

## A NEW CLASS OF STYLE AND SOPHISTICATION

The Aqua Deluxe, already one of Australia's most stylish semi-frameless showerscreens, is now available in a contemporary sleek matte black finish.

Featuring a frameless door combined with our unique slim perimeter frame with no hidden corners or visible screws or rivets, the Aqua Deluxe has impeccably clean lines. And with innovative inline and overlapping door designs that minimise water leakage, the long term aesthetic appeal and reliable operation of an Aqua Deluxe is guaranteed.

- · Sleek matte black finish
- Frameless door for a clean look
- Easy to clean and maintain
- Inline or overlapping door designs available
- Guaranteed to provide years of reliable use
- Slimline round matte black door hardware