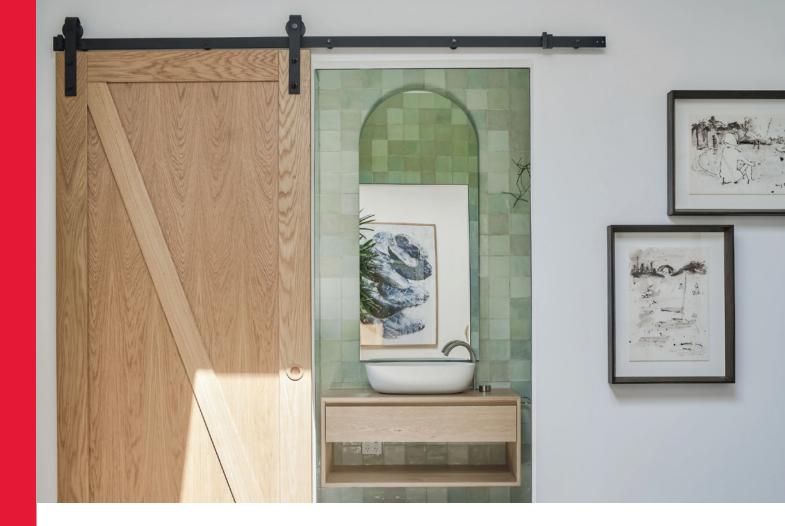

## $\square \bigcirc \square \bigcirc \bigcirc$

Any room can be made to appear more spacious by adding a quality mirror. But only some mirrors are built to make a statement. Bring your unique space to life and choose a shaped mirror from the Regency range.

#### Frameless

Discover elegant simplicity. The shaped mirror range is entirely frameless, so it's perfect for those who want a simplistic yet contemporary look and feel. Whilst typically used in bathrooms, designers incorporate frameless mirrors throughout the entire home.

### Shapes

Within the Regency range, there are five shapes to choose from. So no matter your design theme, whether it be Moroccan, Scandinavian or Bohemian, you'll find a mirror to complement your style. And now with the choice of silver, grey and bronze, you can match it to the finer details of your room.