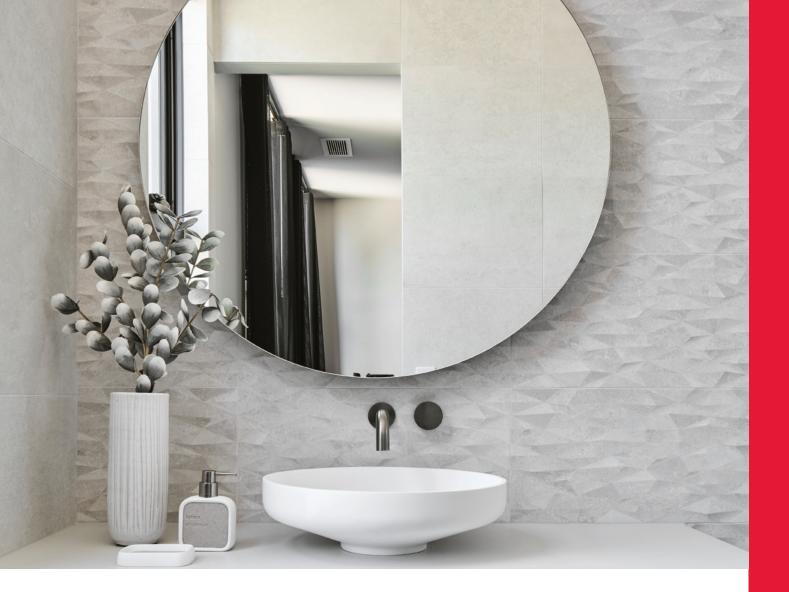

#### Frameless

Discover elegant simplicity. The shaped mirror range is entirely frameless, so it's perfect for those who want a simplistic yet contemporary look and feel. Whilst typically used in bathrooms, designers incorporate frameless mirrors throughout the entire home.

### Shapes

Within the Regency range, there are five shapes to choose from. So no matter your design theme, whether it be Moroccan, Scandinavian or Bohemian, you'll find a mirror to complement your style. And now with the choice of silver, grey and bronze, you can match it to the finer details of your room.